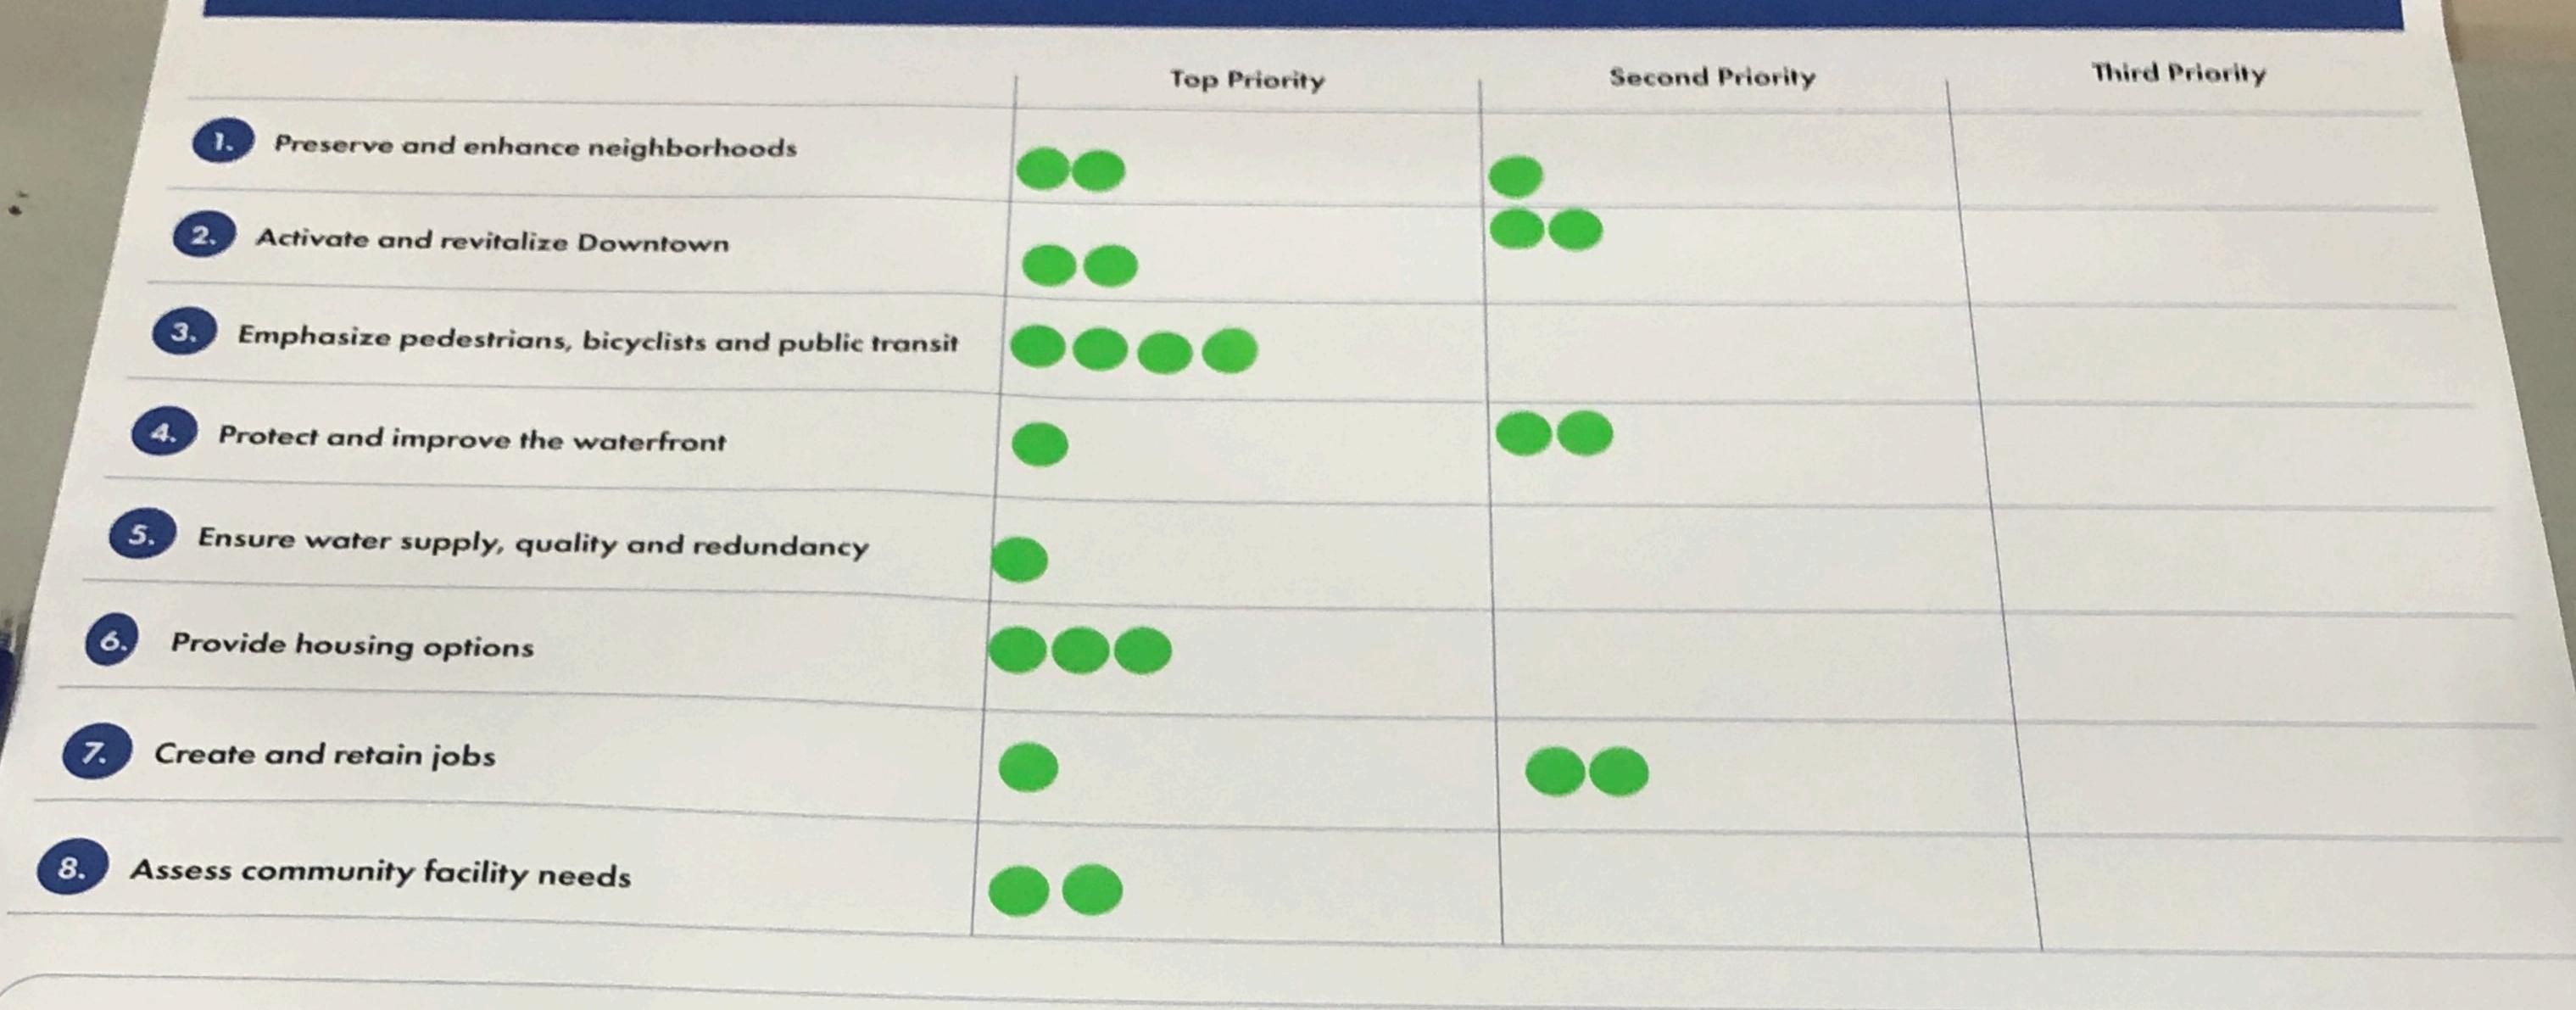

#### Preliminary Goals

|                                       | Top Priority | Second Priority | Third Priority |
|---------------------------------------|--------------|-----------------|----------------|
| 1. Preserve and enhance neighborhoods |              |                 |                |
| 2. Activate and revitalize Downtown   |              |                 |                |