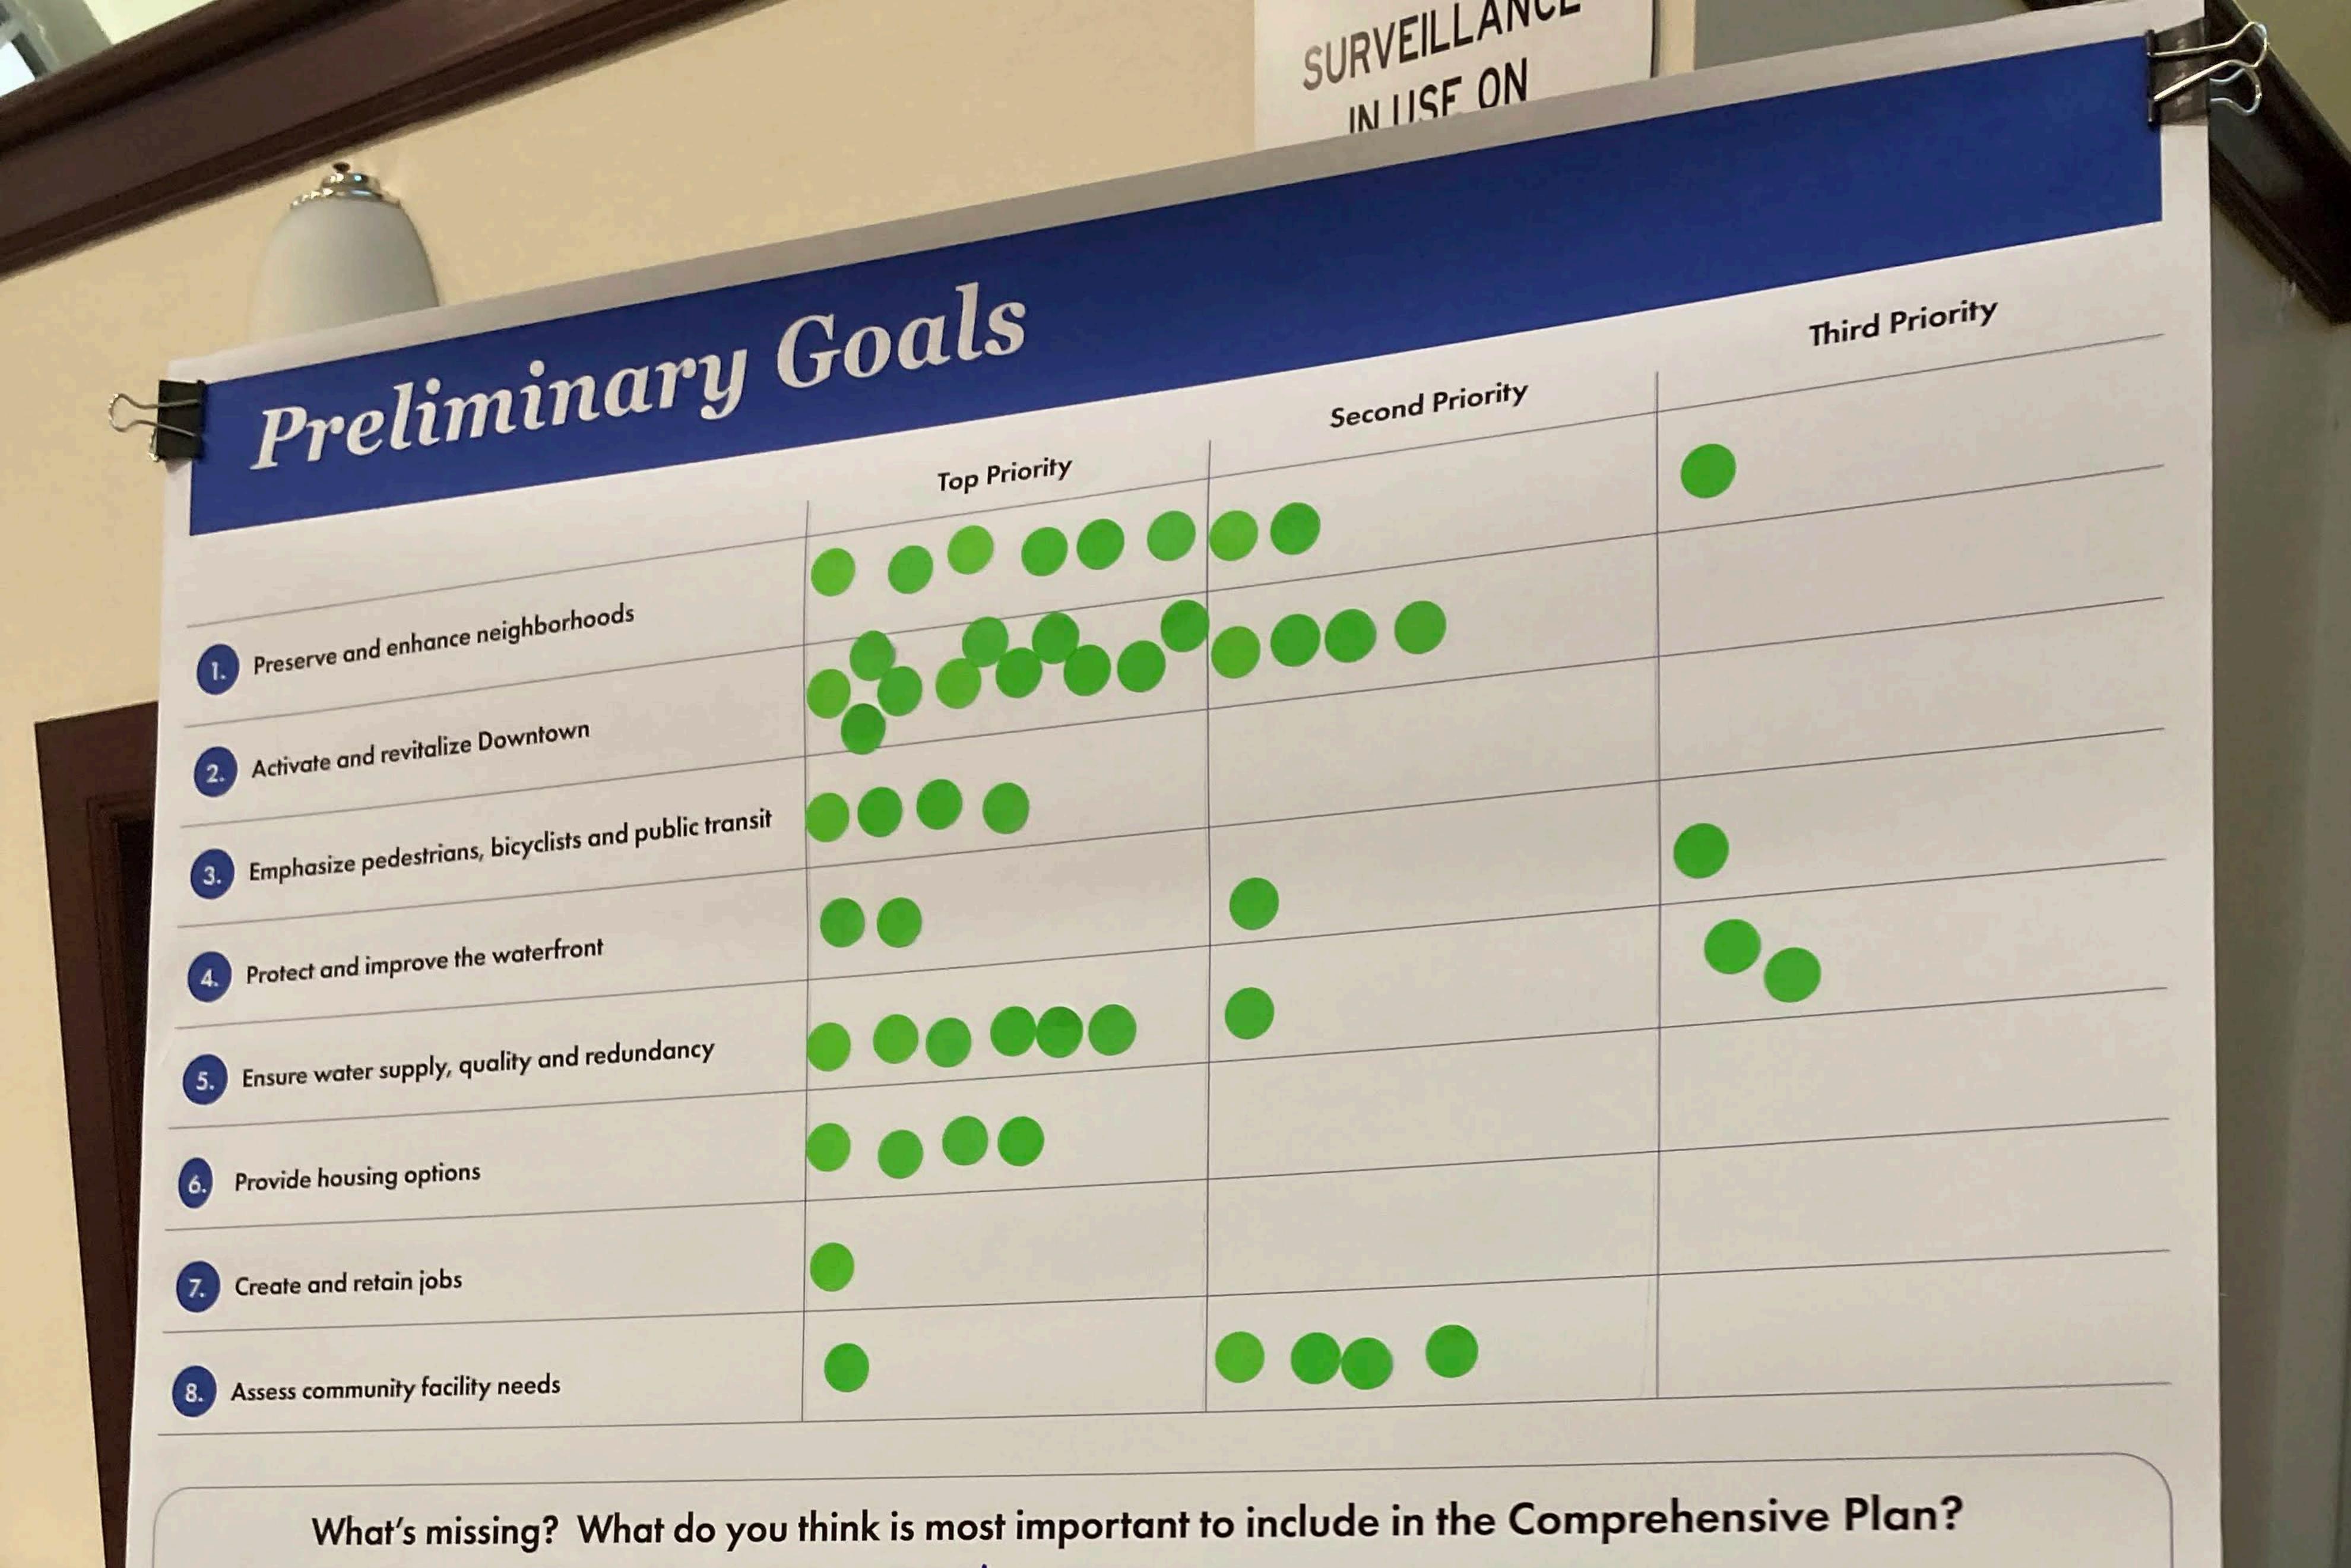

#### Preliminary Goals

|                                       | Top Priority | Second Priority | Third Priority |
|---------------------------------------|--------------|-----------------|----------------|
| 1. Preserve and enhance neighborhoods |              |                 |                |
| 2. Activate and revitalize Downtown   |              |                 |                |

What's missing? What do you think is most important to include in the Comprehensive Plan?

Once new things (cx: opertments built) on in themas let? Keep-them attractiv-Streets turn eff I cannot leave a deampeter m mpoper of long-tom this tom ????