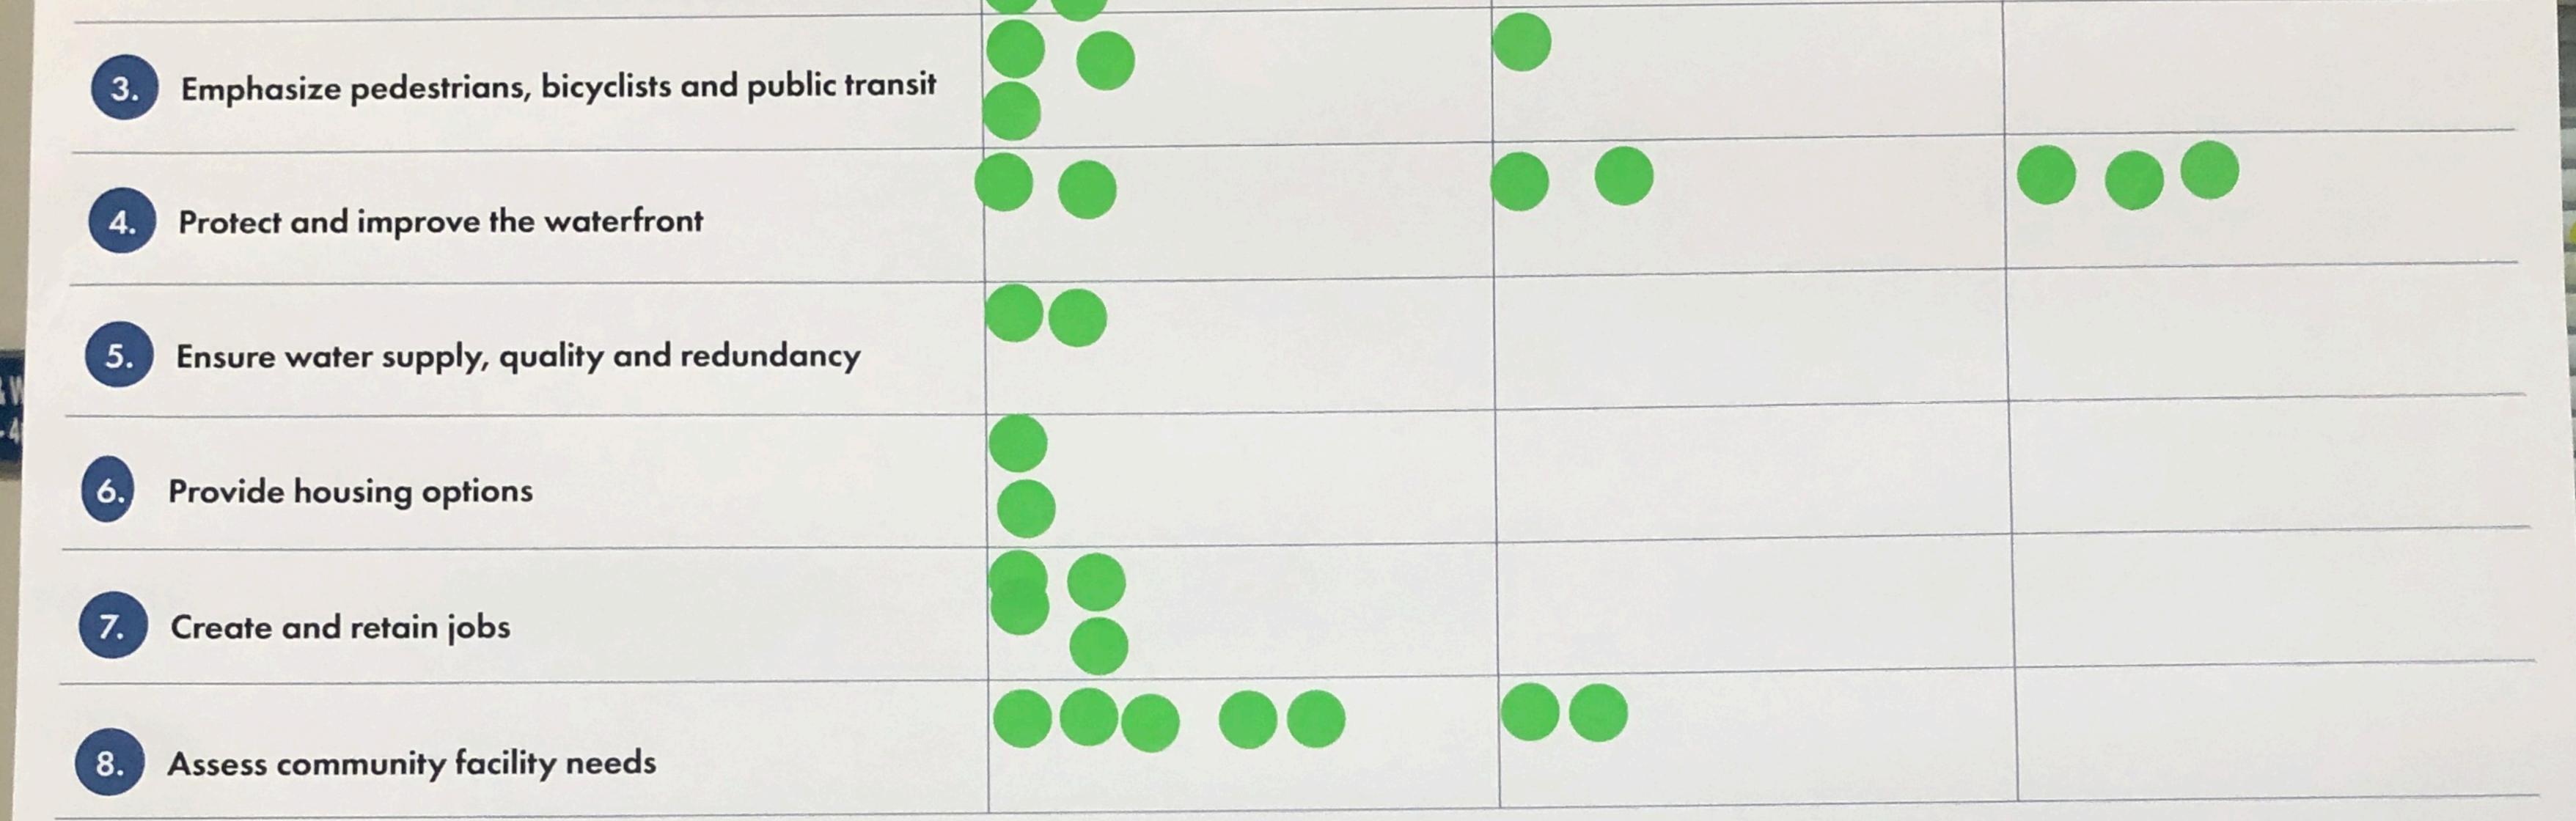

#### Preliminary Goals

|                                       | Top Priority | Second Priority | Third Priority |
|---------------------------------------|--------------|-----------------|----------------|
| 1. Preserve and enhance neighborhoods |              |                 |                |
| 2. Activate and revitalize Downtown   |              |                 |                |