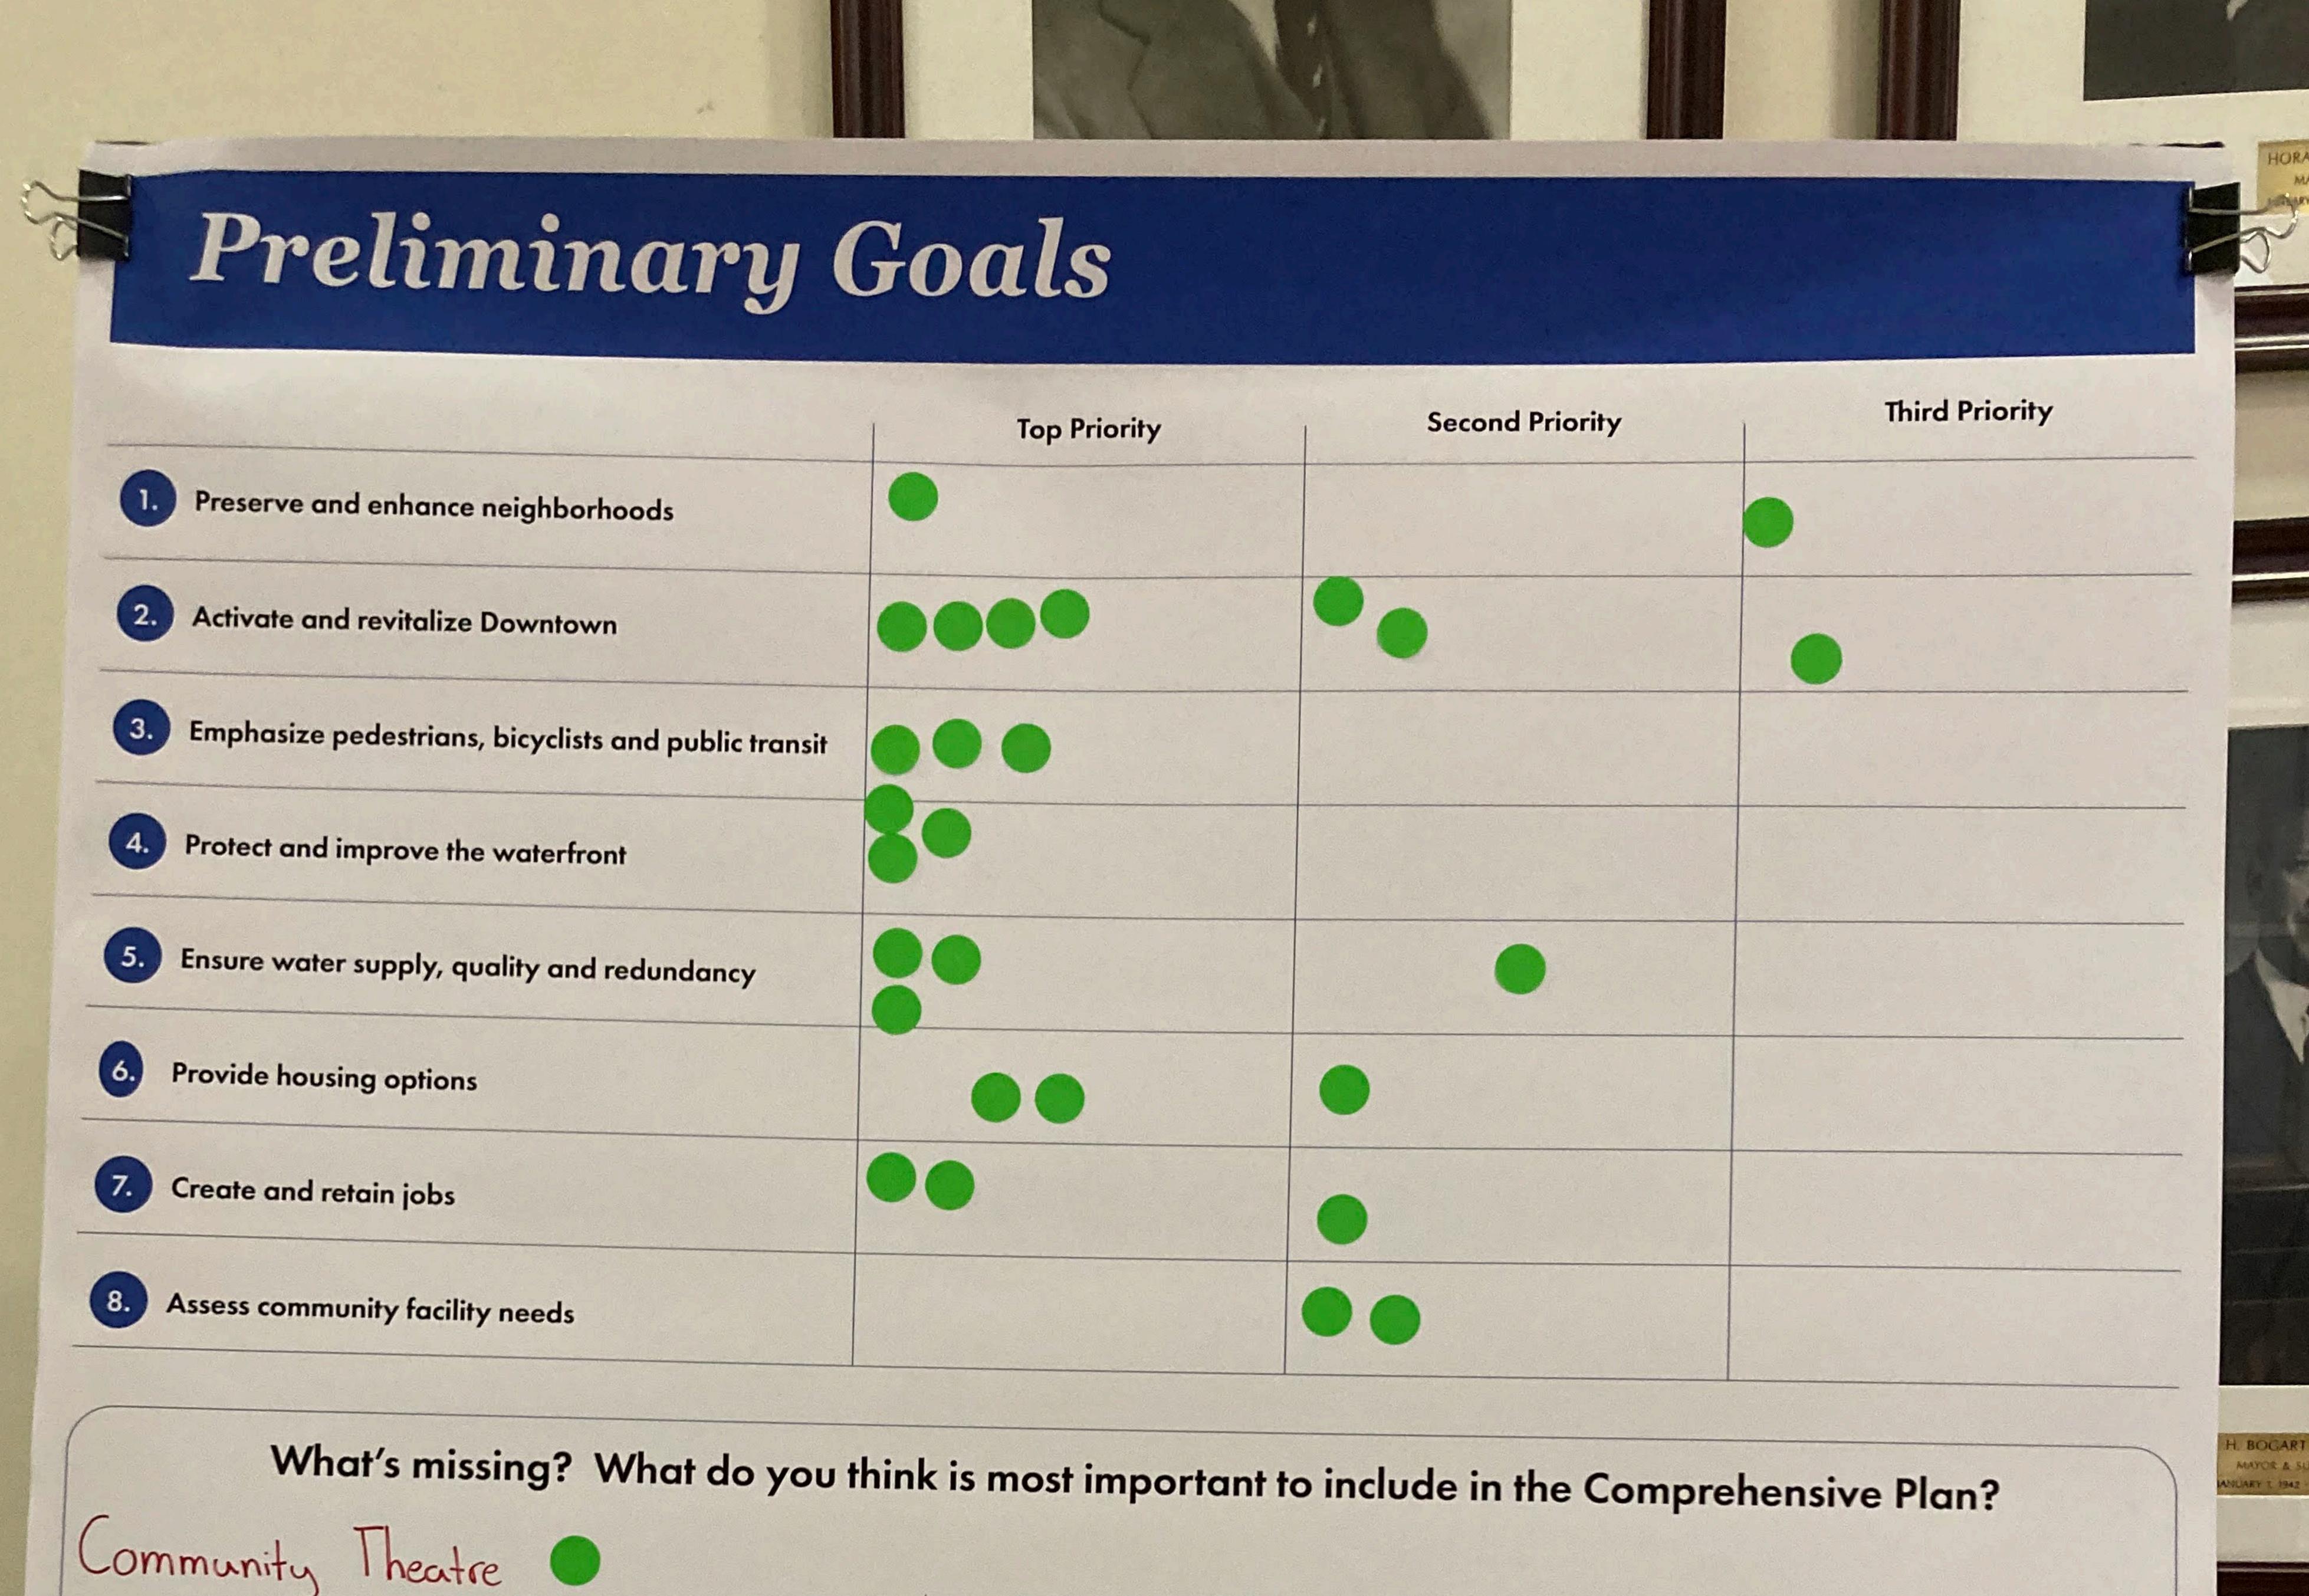

#### Preliminary Goals

|                                       | Top Priority | Second Priority | Third Priority |
|---------------------------------------|--------------|-----------------|----------------|
| 1. Preserve and enhance neighborhoods |              |                 |                |
| 2. Activate and revitalize Downtown   |              |                 |                |

What's missing? What do you think is most important to include in the Comprehensive Plan?

Once new things (cx: opertments built) on in themas let? Keep-them attractiv-Streets turn eff I cannot leave a deampeter m mpoper of long-tom this tom ????